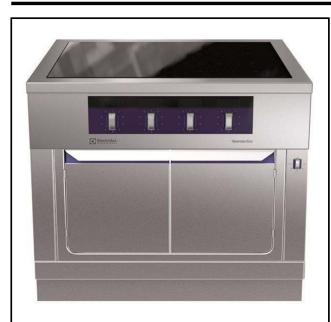

Modular Cooking Range Line thermaline 80 - 4 Zone Induction Top on Warming Cabinet, 1 Side H=700

588433 (MAIQEAH4AO)

Induction Top, 4 zones, one-side operated on Warming Cabinet

#### Item No.

Unit constructed according to DIN 18860 2 with 20 mm drop nose top. Internal frame for heavy duty sturdiness in stainless steel. 2 mm top in 1.4301 (AISI 304). Flat surface construction, easily cleanable. THERMODUL connection system enables seamless worktop when units are connected and avoids soil penetrating. Smooth glass ceramic surface without any "dead" spots allows for quick and easy cleaning. Features 9 power levels with fast deployment to full heating power and very low heat dissipation to the kitchen. Overheat protection switches off the supply in case of overheating. Metal knobs with embedded hygienic silicon "soft" grip enable easier handling and cleaning. 800 mm wide warming cabinet with 2 doors, constructed according to DIN 18860\_2 with 70 mm recessed plinth. Internal frame for heavy duty sturdiness in stainless steel. 2 mm top in 1.4301 (AISI 304). Flat surface construction,  $easily \, cleanable. \\ \mathsf{THERMODUL} \, connection \, system \, enables \, seamless \, work top$ when units are connected and avoids soil penetrating. Temperature in the cabinet can be set through thermostat, up to a maximum of 110 °C. Cabinet storage space accepts GN 1/1 containers. IPX5 water resistant certification.

#### Main Features

- Fast deployment with full heating power immediately.
- Low heat dissipation to the kitchen.
- Overheat protection: a temperature • sensor switches off the supply in case of overheating.
- Pans can easily be moved from one area to another without lifting.
- The smooth glass-ceramic surface can be quickly and easily cleaned, thus providing maximum hygiene.
- All major components may be easily accessed from the front.
- THERMODUL connection system creates a seamless work top when units are connected to each other thus avoiding soil penetrating vital components and facilitating the removal of units in case of replacement or service.
- Metal knobs with embedded hygienic silicon "soft" grip for easier handling and cleaning. The special design of the controls prevent infiltration of liquids or soil into vital components.
- 9 power levels.
- Large visible digital display manufactured in tempered glass to resist heat and chemicals, showing temperatures or power settings. The display also shows on/off status of the appliance and on/off status of the heating elements.
- Unit constructed according to DIN 18860 2 with 70 mm recessed plinth.
- Temperature in the cupboard can be set through a thermostat to suit different requirements. The maximum temperature is 110°C.
- Control light for each zone.
- 2 mm top in 1.4301 (AISI 304).
- Flat surface construction with minimal hidden • areas to easily clean all surfaces
- Unit constructed according to DIN 18860 2 with 20 mm drop nose top.
- Unit constructed according to DIN 18860\_2 with 20 mm drop nose top and 70 mm recessed plinth.
- IPX5 water resistance certification.
- Storage space in the base of the appliance accepts GN1/1 containers.
- Internal frame for heavy duty sturdiness in stainless steel