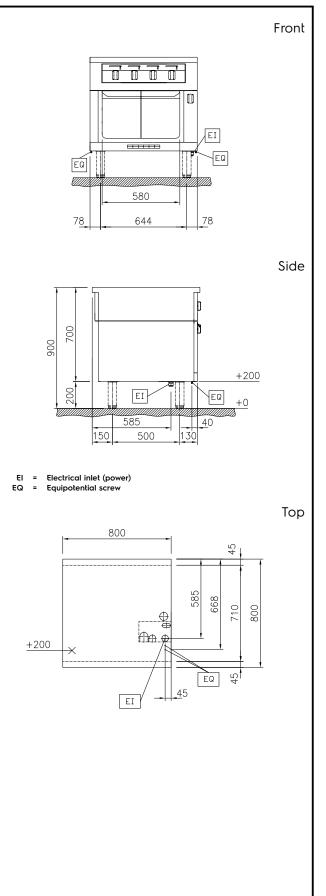

### Modular Cooking Range Line thermaline 80 - 4 Zone Induction Top on Warming Cabinet, 1 Side H=700

| Electric                                                                                                                                                                                                                                                                                                                                                                                                                                                                                                                                                                                                                                                                                                                                                                                                                                                                                                                                                                                                                                                                                                                                                                                                                                                                                                                                                                                                                                                                                                                                                                                                                                                                                                                                                                                                                                                                                                                                                                                                                                                                                                                       |                               |
|--------------------------------------------------------------------------------------------------------------------------------------------------------------------------------------------------------------------------------------------------------------------------------------------------------------------------------------------------------------------------------------------------------------------------------------------------------------------------------------------------------------------------------------------------------------------------------------------------------------------------------------------------------------------------------------------------------------------------------------------------------------------------------------------------------------------------------------------------------------------------------------------------------------------------------------------------------------------------------------------------------------------------------------------------------------------------------------------------------------------------------------------------------------------------------------------------------------------------------------------------------------------------------------------------------------------------------------------------------------------------------------------------------------------------------------------------------------------------------------------------------------------------------------------------------------------------------------------------------------------------------------------------------------------------------------------------------------------------------------------------------------------------------------------------------------------------------------------------------------------------------------------------------------------------------------------------------------------------------------------------------------------------------------------------------------------------------------------------------------------------------|-------------------------------|
| Supply voltage:                                                                                                                                                                                                                                                                                                                                                                                                                                                                                                                                                                                                                                                                                                                                                                                                                                                                                                                                                                                                                                                                                                                                                                                                                                                                                                                                                                                                                                                                                                                                                                                                                                                                                                                                                                                                                                                                                                                                                                                                                                                                                                                | (00)(/ZNL ph/50/40 LL-        |
| 588433 (MAIQEAH4AO)<br>Total Watts:                                                                                                                                                                                                                                                                                                                                                                                                                                                                                                                                                                                                                                                                                                                                                                                                                                                                                                                                                                                                                                                                                                                                                                                                                                                                                                                                                                                                                                                                                                                                                                                                                                                                                                                                                                                                                                                                                                                                                                                                                                                                                            | 400 V/3N ph/50/60 Hz<br>22 kW |
| Key Information:                                                                                                                                                                                                                                                                                                                                                                                                                                                                                                                                                                                                                                                                                                                                                                                                                                                                                                                                                                                                                                                                                                                                                                                                                                                                                                                                                                                                                                                                                                                                                                                                                                                                                                                                                                                                                                                                                                                                                                                                                                                                                                               |                               |
|                                                                                                                                                                                                                                                                                                                                                                                                                                                                                                                                                                                                                                                                                                                                                                                                                                                                                                                                                                                                                                                                                                                                                                                                                                                                                                                                                                                                                                                                                                                                                                                                                                                                                                                                                                                                                                                                                                                                                                                                                                                                                                                                | On Oven;One-Side              |
| Configuration:                                                                                                                                                                                                                                                                                                                                                                                                                                                                                                                                                                                                                                                                                                                                                                                                                                                                                                                                                                                                                                                                                                                                                                                                                                                                                                                                                                                                                                                                                                                                                                                                                                                                                                                                                                                                                                                                                                                                                                                                                                                                                                                 | Operated                      |
| Front Plates Power:                                                                                                                                                                                                                                                                                                                                                                                                                                                                                                                                                                                                                                                                                                                                                                                                                                                                                                                                                                                                                                                                                                                                                                                                                                                                                                                                                                                                                                                                                                                                                                                                                                                                                                                                                                                                                                                                                                                                                                                                                                                                                                            | 5 - 5 kW                      |
| Back Plates Power:                                                                                                                                                                                                                                                                                                                                                                                                                                                                                                                                                                                                                                                                                                                                                                                                                                                                                                                                                                                                                                                                                                                                                                                                                                                                                                                                                                                                                                                                                                                                                                                                                                                                                                                                                                                                                                                                                                                                                                                                                                                                                                             | 5 - 5 kW                      |
| Front Plates dimensions:                                                                                                                                                                                                                                                                                                                                                                                                                                                                                                                                                                                                                                                                                                                                                                                                                                                                                                                                                                                                                                                                                                                                                                                                                                                                                                                                                                                                                                                                                                                                                                                                                                                                                                                                                                                                                                                                                                                                                                                                                                                                                                       | 320x330 320x330               |
| Back Plates dimensions:                                                                                                                                                                                                                                                                                                                                                                                                                                                                                                                                                                                                                                                                                                                                                                                                                                                                                                                                                                                                                                                                                                                                                                                                                                                                                                                                                                                                                                                                                                                                                                                                                                                                                                                                                                                                                                                                                                                                                                                                                                                                                                        | 320x330 320x330               |
| Induction Top Dimensions                                                                                                                                                                                                                                                                                                                                                                                                                                                                                                                                                                                                                                                                                                                                                                                                                                                                                                                                                                                                                                                                                                                                                                                                                                                                                                                                                                                                                                                                                                                                                                                                                                                                                                                                                                                                                                                                                                                                                                                                                                                                                                       |                               |
| (width):                                                                                                                                                                                                                                                                                                                                                                                                                                                                                                                                                                                                                                                                                                                                                                                                                                                                                                                                                                                                                                                                                                                                                                                                                                                                                                                                                                                                                                                                                                                                                                                                                                                                                                                                                                                                                                                                                                                                                                                                                                                                                                                       | 800 mm                        |
| Induction Top Dimensions                                                                                                                                                                                                                                                                                                                                                                                                                                                                                                                                                                                                                                                                                                                                                                                                                                                                                                                                                                                                                                                                                                                                                                                                                                                                                                                                                                                                                                                                                                                                                                                                                                                                                                                                                                                                                                                                                                                                                                                                                                                                                                       |                               |
| (depth):                                                                                                                                                                                                                                                                                                                                                                                                                                                                                                                                                                                                                                                                                                                                                                                                                                                                                                                                                                                                                                                                                                                                                                                                                                                                                                                                                                                                                                                                                                                                                                                                                                                                                                                                                                                                                                                                                                                                                                                                                                                                                                                       | 800 mm                        |
| External dimensions, Width:                                                                                                                                                                                                                                                                                                                                                                                                                                                                                                                                                                                                                                                                                                                                                                                                                                                                                                                                                                                                                                                                                                                                                                                                                                                                                                                                                                                                                                                                                                                                                                                                                                                                                                                                                                                                                                                                                                                                                                                                                                                                                                    | 800 mm                        |
| External dimensions, Depth:                                                                                                                                                                                                                                                                                                                                                                                                                                                                                                                                                                                                                                                                                                                                                                                                                                                                                                                                                                                                                                                                                                                                                                                                                                                                                                                                                                                                                                                                                                                                                                                                                                                                                                                                                                                                                                                                                                                                                                                                                                                                                                    | 800 mm                        |
| External dimensions, Height:                                                                                                                                                                                                                                                                                                                                                                                                                                                                                                                                                                                                                                                                                                                                                                                                                                                                                                                                                                                                                                                                                                                                                                                                                                                                                                                                                                                                                                                                                                                                                                                                                                                                                                                                                                                                                                                                                                                                                                                                                                                                                                   | 700 mm                        |
| and a second of the second sec | 72 kg                         |